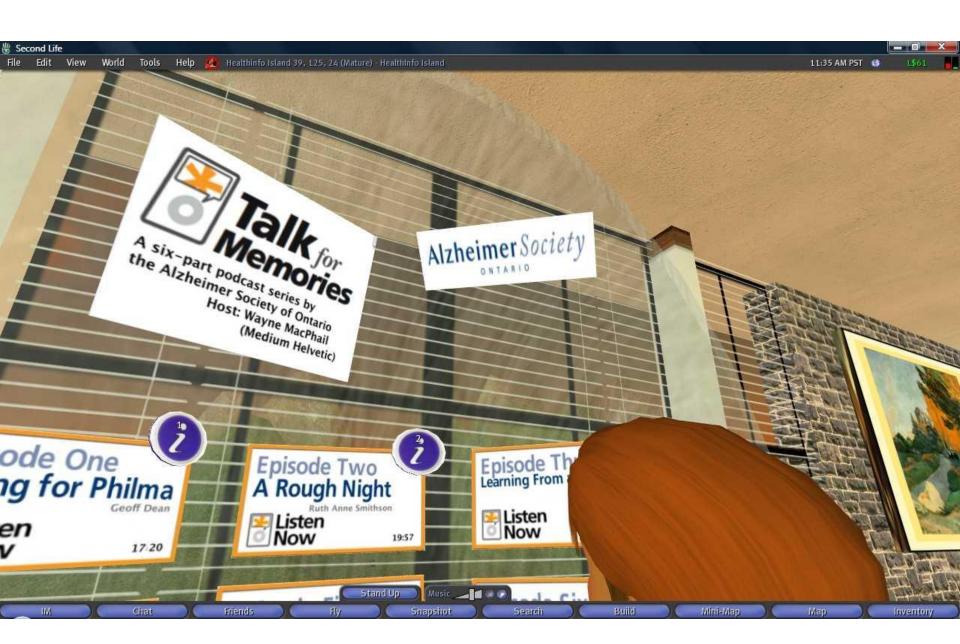

# Second Life in Medical and Health Education A Quick Visual Tour

# By Maged N Kamel Boulos, PhD

## Now with Voice!\*



\*In voice-enabled places

Note: The jagged edges in **some** of the screenshots in this presentation are due to the fact that they were taken in Second Life running on a low-end machine, with a low-end graphics card (Intel GMA 900). Graphics look much better on high-end NVIDIA (and other) cards, with card driver settings like <u>Antialiasing</u>, <u>Anisotropic Filtering</u>, <u>Transparency Antialiasing</u> all enabled and set to an adequate values (something low-end cards cannot handle).











Snapshot

Search

Mini-Map

Map

Inventory











## News feed in Second Life











Preparedness 🔤 🛄 Emerging Health Threats People in all communities will be protected from infectious, occupational, environmental, and terrorist threats.



Healthy Property

People available to said will live safer bould in

and longler lives through

vality promotion, how

Mealthy Wasa

Healthy P. Stag All pre thorn at 1 Pr seditio ci achie hoir HEADER AT SWIERS . . . of health OF NE

#### Preparedness (x) People Prepared for Emerging Health Threats People in all communities will be protected from infectious, occupational,

environmental, and terrorist threats.

PU an MO

GODE







http://sl.nmc.org/2006/09/25/jeremy-kemp/ http://www.youtube.com/watch?v=xJY2Iwbzop4



Yellowlees PM, Cook JN. Education about hallucinations using an intern