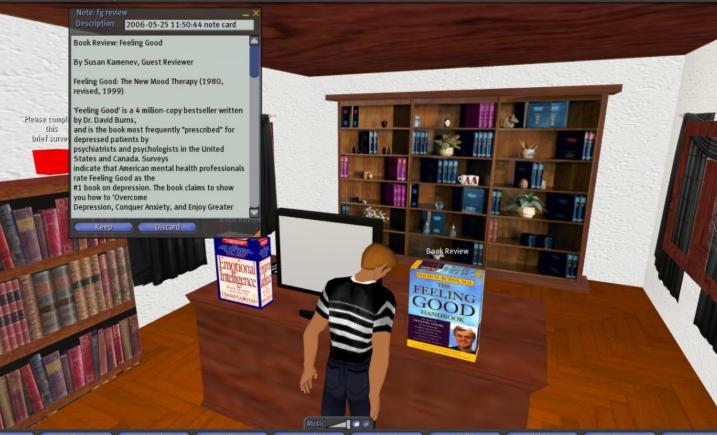

Yellowlees PM, Cook JN. Education about hallucinations using an internet virtual reality system: a qualitative survey. *Acad Psychiatry*. 2006 Nov-Dec;30(6):534-9.