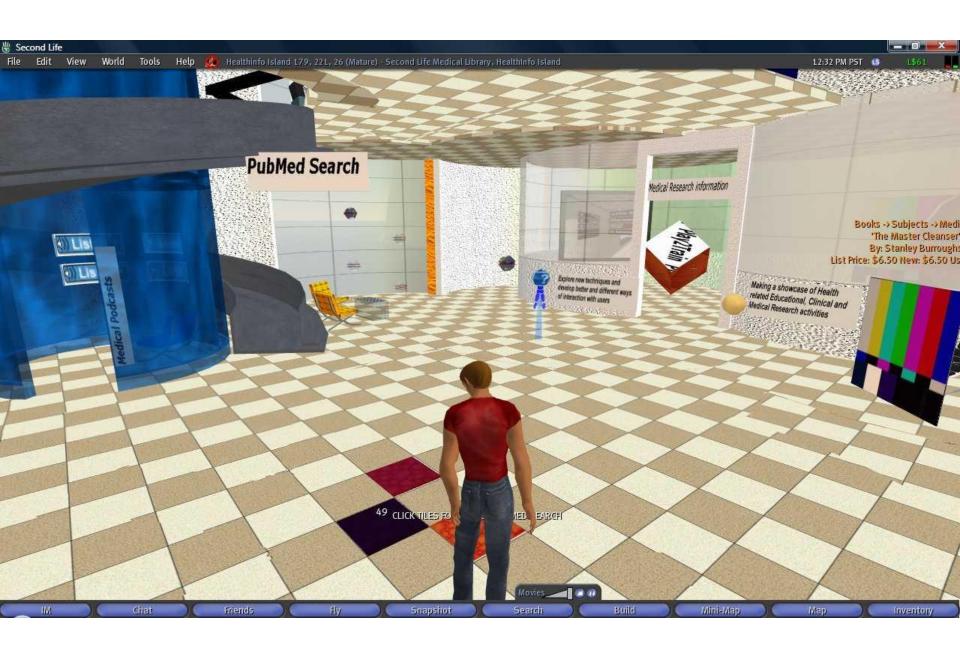

# Second Life in Medical and Health Education A Quick Visual Tour

# By Maged N Kamel Boulos, PhD

## Now with Voice!\*



\*In voice-enabled places

Note: The jagged edges in **some** of the screenshots in this presentation are due to the fact that they were taken in Second Life running on a low-end machine, with a low-end graphics card (Intel GMA 900). Graphics look much better on high-end NVIDIA (and other) cards, with card driver settings like <u>Antialiasing</u>, <u>Anisotropic Filtering</u>, <u>Transparency Antialiasing</u> all enabled and set to an adequate values (something low-end cards cannot handle).











Snapshot

Search

Mini-Map

Map

Inventory











## News feed in Second Life











Preparedness 🔤 🛄 Emerging Health Threats People in all communities will be protected from infectious, occupational, environmental, and terrorist threats.



Healthy Property

People available to said will live safer bould in

and longler lives through

vality promotion, how

Mealthy Wasa

Healthy P. Stag All pre thorn at 1 Pr seditio ci achie hoir HEADER AT SWIERS . . . of health OF NE

#### Preparedness (x) People Prepared for Emerging Health Threats People in all communities will be protected from infectious, occupational,

environmental, and terrorist threats.

PU an MO

GODE







http://sl.nmc.org/2006/09/25/jeremy-kemp/ http://www.youtube.com/watch?v=xJY2Iwbzop4



Yellowlees PM, Cook JN. Education about hallucinations using an internet v