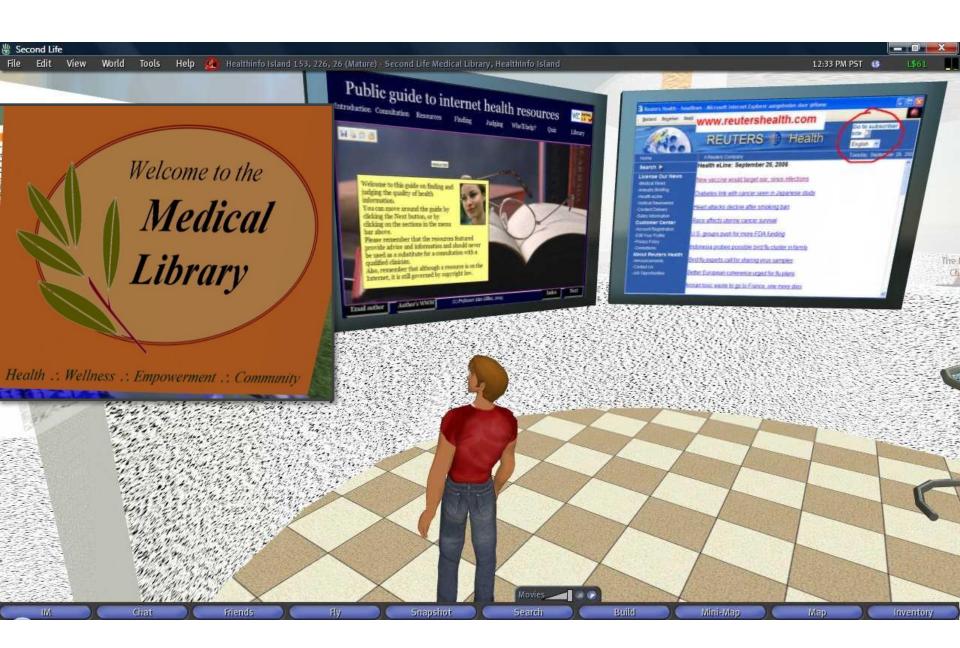

# Second Life in Medical and Health Education A Quick Visual Tour

# By Maged N Kamel Boulos, PhD

## Now with Voice!\*



\*In voice-enabled places

Note: The jagged edges in **some** of the screenshots in this presentation are due to the fact that they were taken in Second Life running on a low-end machine, with a low-end graphics card (Intel GMA 900). Graphics look much better on high-end NVIDIA (and other) cards, with card driver settings like <u>Antialiasing</u>, <u>Anisotropic Filtering</u>, <u>Transparency Antialiasing</u> all enabled and set to an adequate values (something low-end cards cannot handle).











Snapshot

Search

Mini-Map

Map

Inventory











## News feed in Second Life











Preparedness 🔤 🛄 Emerging Health Threats People in all communities will be protected from infectious, occupational, environmental, and terrorist threats.



Healthy Property

People available to said will live safer bould in

and longler lives through

vality promotion, how

Mealthy Wasa

Healthy P. Stag All pre thorn at 1 Pr seditio ci achie hoir HEADER AT SWIERS . . . of health OF NE

#### Preparedness (x) People Prepared for Emerging Health Threats People in all communities will be protected from infectious, occupational,

environmental, and terrorist threats.

PU an MO

GODE







http://sl.nmc.org/2006/09/25/jeremy-kemp/ http://www.youtube.com/watch?v=xJY2Iwbzop4



Yellowlees PM, Cook JN. Education about hallucinations using an internet virtual reality system: a qualitative su