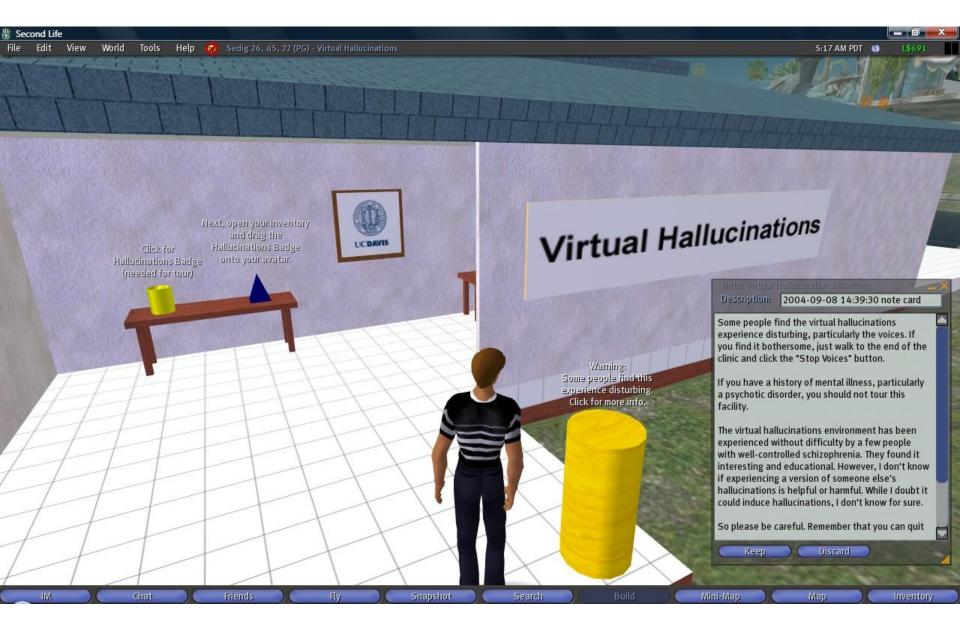

Yellowlees PM, Cook JN. Education about hallucinations using an internet virtual reality system: a qualitative survey. *Acad Psychiatry*. 2006 Nov-Dec;30(6):534-9.