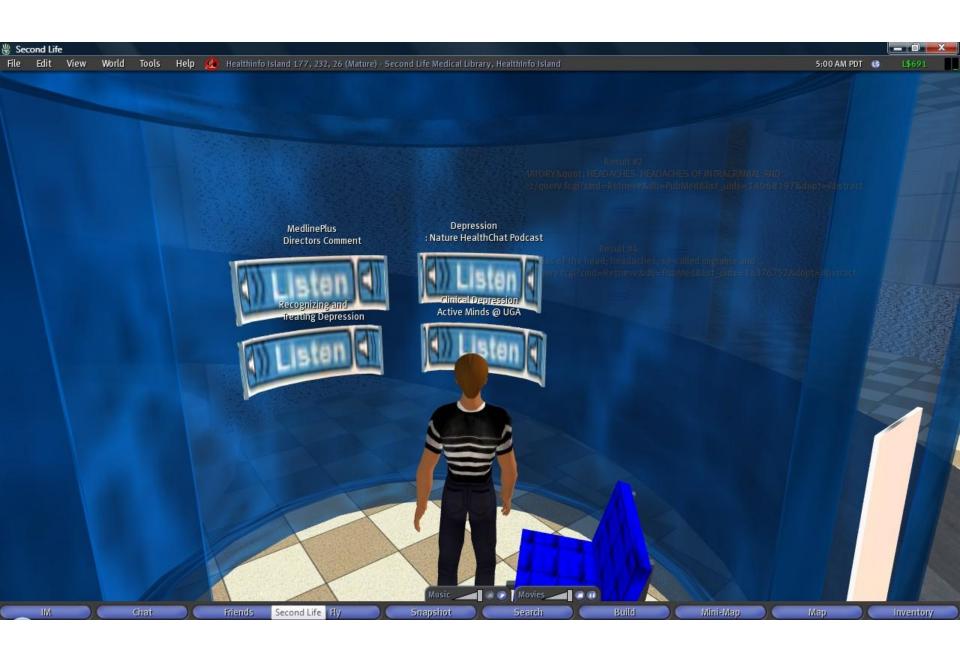

Yellowlees PM, Cook JN. Education about hallucinations using an internet virtual reality system: a qualitative survey. *Acad Psychiatry*. 2006 Nov-Dec;30(6):534-9.