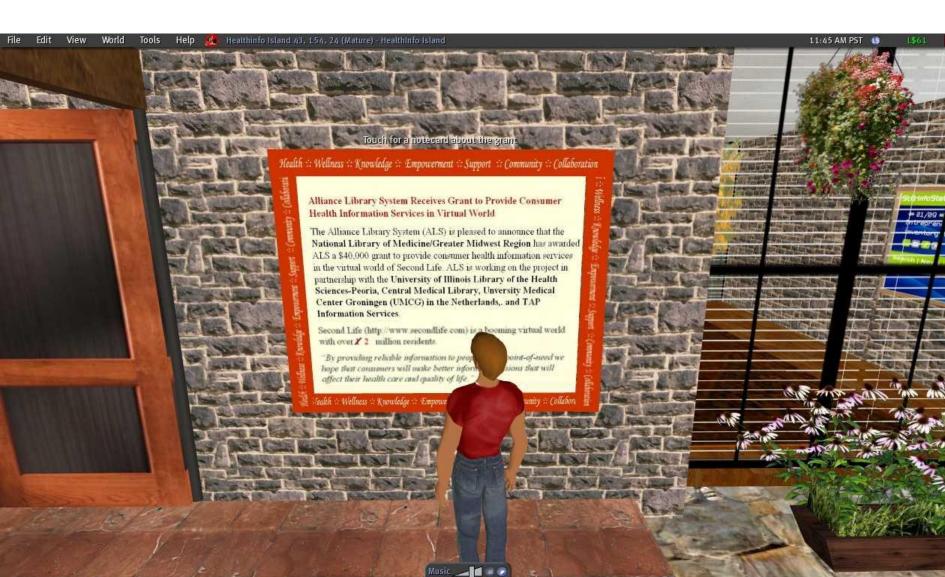

# Second Life in Medical and Health Education A Quick Visual Tour

# By Maged N Kamel Boulos, PhD

## Now with Voice!\*



\*In voice-enabled places

Note: The jagged edges in **some** of the screenshots in this presentation are due to the fact that they were taken in Second Life running on a low-end machine, with a low-end graphics card (Intel GMA 900). Graphics look much better on high-end NVIDIA (and other) cards, with card driver settings like <u>Antialiasing</u>, <u>Anisotropic Filtering</u>, <u>Transparency Antialiasing</u> all enabled and set to an adequate values (something low-end cards cannot handle).











Snapshot

Search

Mini-Map

Map

Inventory











## News feed in Second Life











Preparedness 🔤 🛄 Emerging Health Threats People in all communities will be protected from infectious, occupational, environmental, and terrorist threats.



Healthy Property

People available to said will live safer bould in

and longler lives through

vality promotion, how

Mealthy Wasa

Healthy P. Stag All pre thorn at 1 Pr seditio ci achie hoir HEADER AT SWIERS . . . of health OF NE

#### Preparedness (x) People Prepared for Emerging Health Threats People in all communities will be protected from infectious, occupational,

environmental, and terrorist threats.

PU an MO

GODE







http://sl.nmc.org/2006/09/25/jeremy-kemp/ http://www.youtube.com/watch?v=xJY2Iwbzop4



Yellowlees PM, Cook JN.