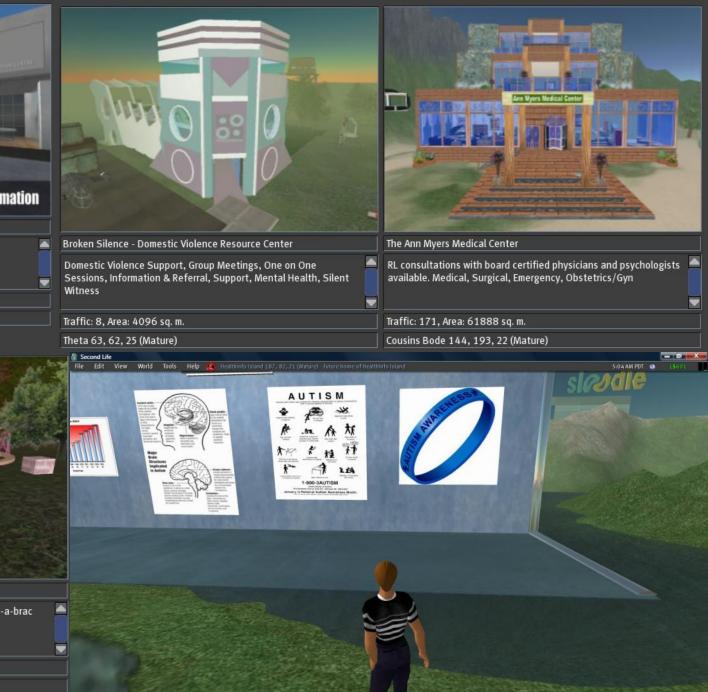

#### **VNEC** Island

VNEC - Virtual Neurological Education Centre (Medical) http://www.vnec.co.uk - A Virtual Experience

Traffic: 10, Area: 4096 sq. m.

Lost Islands NW 48, 80, 22 (Mature)

Teleport Show on Map