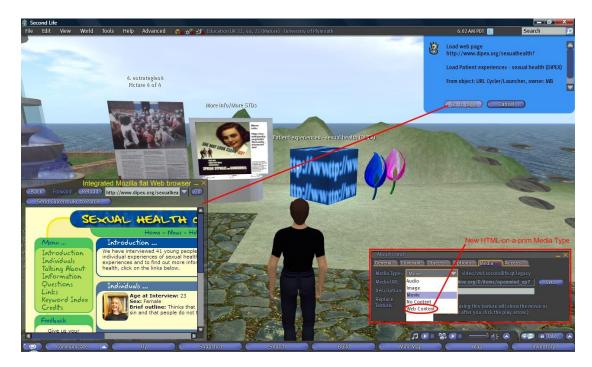

## At last: flat Web browsing now "fully" integrated into/inside Second Life!

**Introduced in** the latest Second Life RC viewer 1.19.1.0. This is excellent news for our SIM and all other Second Life places pointing visitors to flat Web content or offering them large collections of flat Web URLs to browse! Click the snapshot below to enlarge.